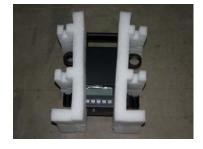

1. Remove foam inserts from box.

2. Slide foam inserts over front and rear of the Omnisound<sup>®</sup> unit as demonstrated above.

3. Place unit and packaging face-up in box.

4. Insert charger, cords and transducers into empty spaces around foam packaging.