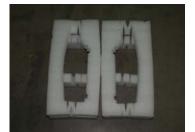

1. Remove foam inserts from box.

2. Slide foam inserts over front and rear of the Omnisound<sup>®</sup> unit as demonstrated above.

3. Place unit and packaging face-up in box.

4. Insert charger, cords and transducers into empty spaces around foam packaging.