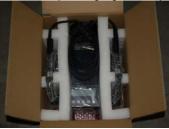

1. Remove foam inserts from box.

2. Slide foam inserts over front and rear of the Omnisound<sup>®</sup> unit as demonstrated above.

3. Place unit and packaging face-up in box.

4. Insert charger, cords and transducers into empty spaces around foam packaging.