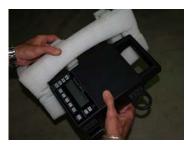

1. Remove foam inserts from box.

2. Slide foam inserts over front and rear of the Omnisound<sup>®</sup> unit as demonstrated above.

3. Place unit and packaging face-up in box.

4. Insert charger, cords and transducers into empty spaces around foam packaging.