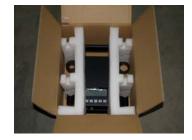

1. Remove foam inserts from box.

2. Slide foam inserts over front and rear of the Omnisound<sup>®</sup> unit as demonstrated above.

3. Place unit and packaging face-up in box.

4. Insert charger, cords and transducers into empty spaces around foam packaging.